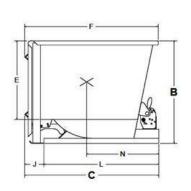

| Model # | Content  | Weight   | Overall | Overall  | Overall  | Fork      | Container | 1 to 3 | 4 Plus  |
|---------|----------|----------|---------|----------|----------|-----------|-----------|--------|---------|
|         | Capacity | Capacity | Width A | Height B | Length C | Opening D | Weight    | Prices | Prices  |
|         |          |          |         |          |          |           |           |        | Contact |
|         |          |          |         |          |          |           |           |        | Us      |
| 10044   | 1 CU     | 4000 lbs | 40"     | 40"      | 51"      | 3"x26"    | 658 lbs   | \$840  |         |
|         | YD       |          |         |          |          |           |           |        |         |
| 15044   | 1½ CU    | 4000 lbs | 58"     | 40"      | 51"      | 3"x30"    | 862 lbs   | \$999  |         |
|         | YD       |          |         |          |          |           |           |        |         |
| 20044   | 2 CU     | 4000 lbs | 76"     | 40"      | 51"      | 3"x30"    | 983 lbs   | \$1190 |         |
|         | YD       |          |         |          |          |           |           |        |         |
| 30044   | 3 CU     | 6000 lbs | 58"     | 56"      | 69"      | 3"x42"    | 1261 lbs  | \$1435 |         |
|         | YD       |          |         |          |          |           |           |        |         |
| 40044   | 4 CU     | 6000 lbs | 76"     | 56"      | 69"      | 3"x42"    | 1467 lbs  | \$1681 |         |
|         | YD       |          |         |          |          |           |           |        |         |
| 50044   | 5 CU     | 6000 lbs | 94"     | 56"      | 69"      | 3"x42"    | 1635 lbs  | \$1940 |         |
|         | YD       |          |         |          |          |           |           |        |         |

Note: All dimensions are approximate and may vary slightly. If critical, please specify.

Caution: Hinged bar is fixed in position. This design best for small parts – large parts could catch on the bar.