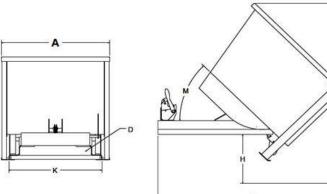

**How They Work...**The automatic latch unlocks as the forklift tilts the container which then opens the door and the load empties. When the empty container is then lowered to the ground, the door latch resets itself and locks the door. Safety chain is included.

| Model # | Content  | Weight   | Overall | Overall  | Overall  | Fork      | Container | 1 to 3 | 4 Plus  |
|---------|----------|----------|---------|----------|----------|-----------|-----------|--------|---------|
|         | Capacity | Capacity | Width A | Height B | Length C | Opening D | Weight    | Prices | Prices  |
|         |          |          |         |          |          |           |           |        | Contact |
|         |          |          |         |          |          |           |           |        | Us      |
| 10044   | 1 CU     | 4000 lbs | 40"     | 40"      | 51"      | 3"x26"    | 658 lbs   | \$840  |         |
|         | YD       |          |         |          |          |           |           |        |         |
| 15044   | 1½ CU    | 4000 lbs | 58"     | 40"      | 51"      | 3"x30"    | 862 lbs   | \$999  |         |
|         | YD       |          |         |          |          |           |           |        |         |
| 20044   | 2 CU     | 4000 lbs | 76"     | 40"      | 51"      | 3"x30"    | 983 lbs   | \$1190 |         |
|         | YD       |          |         |          |          |           |           |        |         |
| 30044   | 3 CU     | 6000 lbs | 58"     | 56"      | 69"      | 3"x42"    | 1261 lbs  | \$1435 |         |
|         | YD       |          |         |          |          |           |           |        |         |
| 40044   | 4 CU     | 6000 lbs | 76"     | 56"      | 69"      | 3"x42"    | 1467 lbs  | \$1681 |         |
|         | YD       |          |         |          |          |           |           |        |         |
| 50044   | 5 CU     | 6000 lbs | 94"     | 56"      | 69"      | 3"x42"    | 1635 lbs  | \$1940 |         |
|         | YD       |          |         |          |          |           |           |        |         |

Note: All dimensions are approximate and may vary slightly. If critical, please specify.

Caution: Hinged bar is fixed in position. This design best for small parts – large parts could catch on the bar.